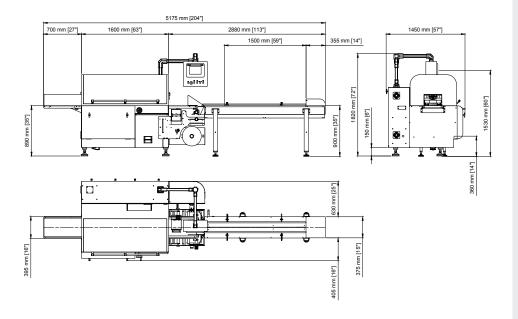

Full servo version with multi-axis electronic drive system.

| Feature                          | Standard                                                   | Optional                                          |
|----------------------------------|------------------------------------------------------------|---------------------------------------------------|
| Min/Max product length           | Length 50 / 800 mm                                         | Length > 800 mm                                   |
| Min/Max product width            | Width 10 / 200 mm                                          | Width 5 / 300 mm                                  |
| Min/Max product height           | Height 10 / 120 mm                                         |                                                   |
| Performance                      | 70 ppm                                                     |                                                   |
| Film roll width                  | 500 mm                                                     | 700 mm                                            |
| Film roll max. ext. diameter     | 350 mm                                                     |                                                   |
| Drive                            | 4 axes                                                     | 5 axes                                            |
| Sealing head                     | Box motion                                                 |                                                   |
| In-feed conveyor useful length   | 1500 mm                                                    | On request                                        |
| Automatic film splicer           | No                                                         | Yes                                               |
| НМІ                              | 7" color touch-screen                                      | 10" color touch-screen                            |
| Program storage                  | 40 programs                                                | Expandable                                        |
| Machine finishing                | Painted RAL 9007                                           | Stainless steel                                   |
| Wrapping materials               | Heat sealable OPP - BOPP - COEX - Laminate - Barrier films | LDPE - HDPE - Polyolefin -<br>Cold sealable films |
| Installed / absorbed power       | 8 / 3 kW                                                   |                                                   |
| Weight                           | 1200 kg                                                    |                                                   |
| Feeding system                   | Manual                                                     | Automatic                                         |
| Machine dimensions L x W x H     | 5175 x 1450 x 1820 mm                                      |                                                   |
| We reserve the right to make tec | hnical changes without prior notice                        | e.                                                |