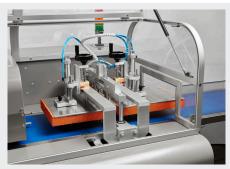

Box Motion Sealing Head

Overhead Sealing Wheels Assembly

Automatic Reel-to-Reel Splice Option

BW Flexible Systems 225 Spartangreen Blvd. Duncan | SC | 29334 UNITED STATES t. +1 (864) 486 4000 bwflexiblesystems.com