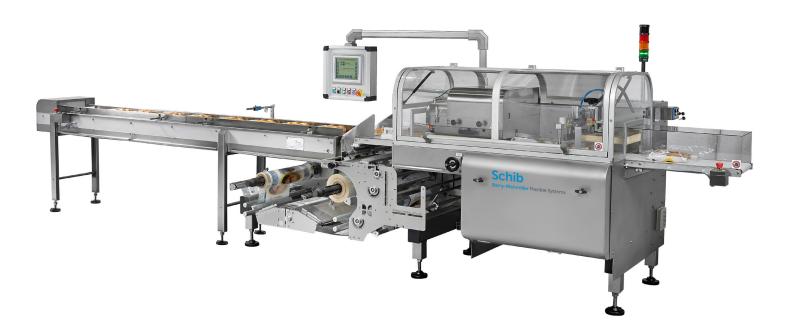

## Schib CO 50 BBTG

The Schib CO 50 BBTG is an inverted horizontal flow wrapper featuring box motion HFFS technology. The machine is suitable for a wide range of food and non-food products, for both standard and modified atmosphere packaging.

In conjunction with MAP barrier films, the machine can deliver high integrity seals suitable for gas flush applications, to extend the shelf life of many food products.

Ideal not only for products that require hermetic sealing, but also for difficult-to-handle items or products for the medical industry.