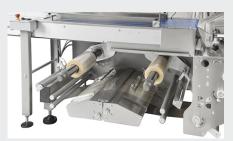

Box Motion Sealing Head

Overhead Sealing Wheels Assembly

Automatic Reel-to-Reel Splice Option

BW Flexible Systems 225 Spartangreen Blvd. Duncan | SC | 29334 UNITED STATES t. +1 (864) 486 4000 bwflexiblesystems.com